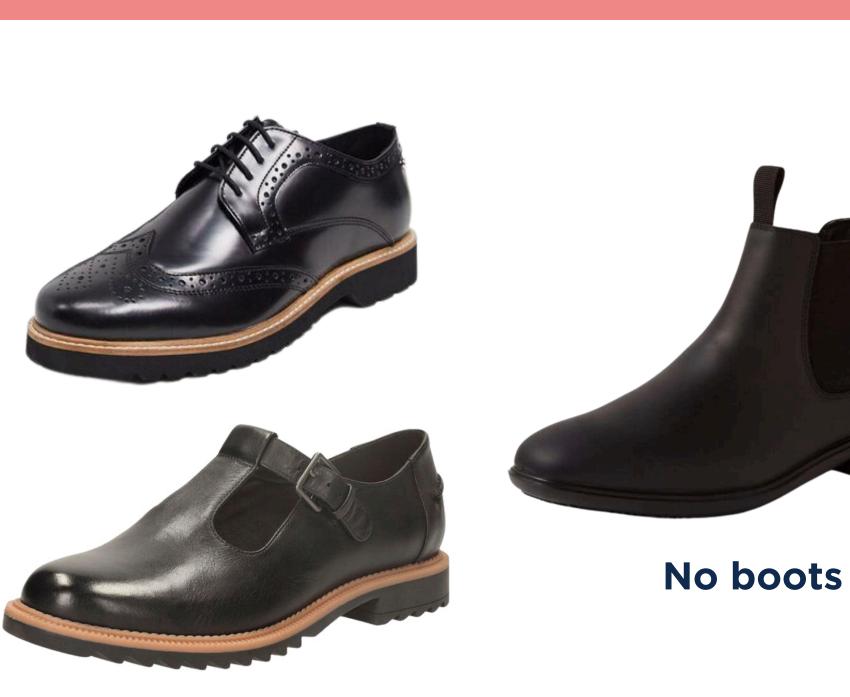

## **Unacceptable Formal Shoes**

No white stripes

No canvas shoes

No fashion or ballet flats

# Formal school shoes should be: black leather or imitation leather polishable (not cloth or canvas) • low cut style (no boots, joggers, ballet

flats or fashion style shoes)

no white stripes

If you are unsure, please contact the **College before purchasing** school shoes.

Minimal bright markings or colours No iridescent laces

No boots or canvas style joggers