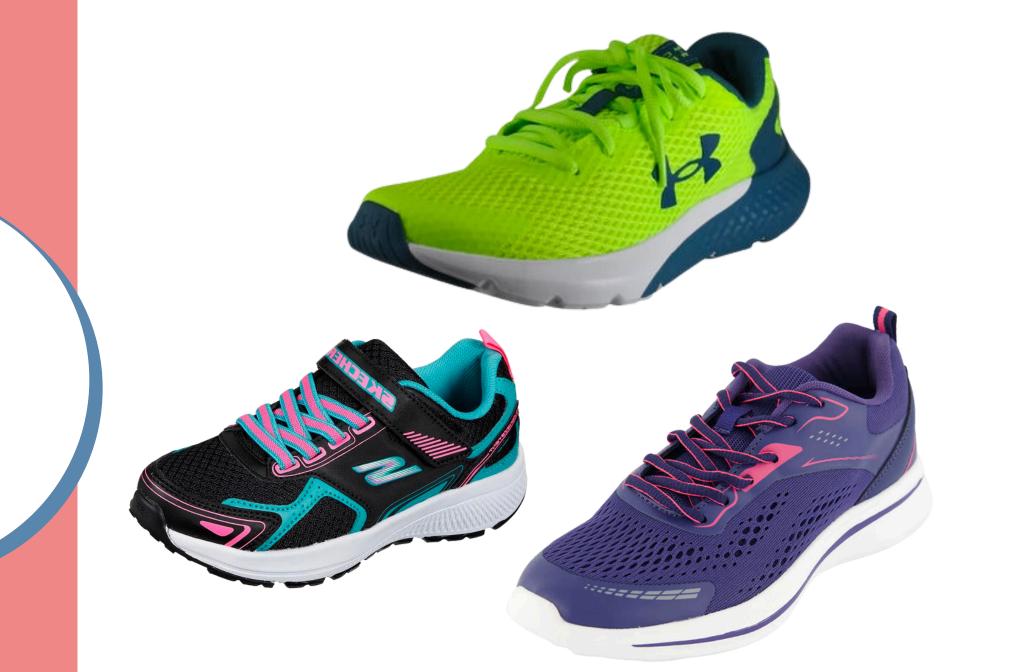

#### **Unacceptable Sports Shoes**

**Sports shoes** for all students must allow the student to run/participate fully in athletics. They should be:

- predominately white, grey or black in colour
- no iridescent laces
- please purchase proper joggers not canvas type shoes

If you are unsure, please contact the **College before purchasing** school shoes.

Minimal bright markings or colours No iridescent laces

No boots or canvas style joggers