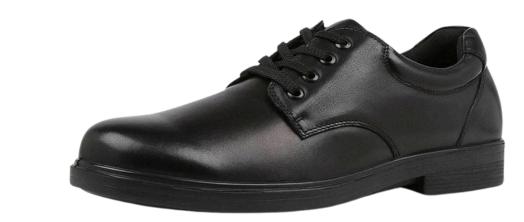

## **Acceptable Formal Shoes**

**Prep - Year 3 Only** Must have straps or laces

Year 4 - Secondary Must have laces (no straps)

All formal shoes must be polishable

### Year 4 - Year 12 students must wear lace up shoes only. No strappy shoes.