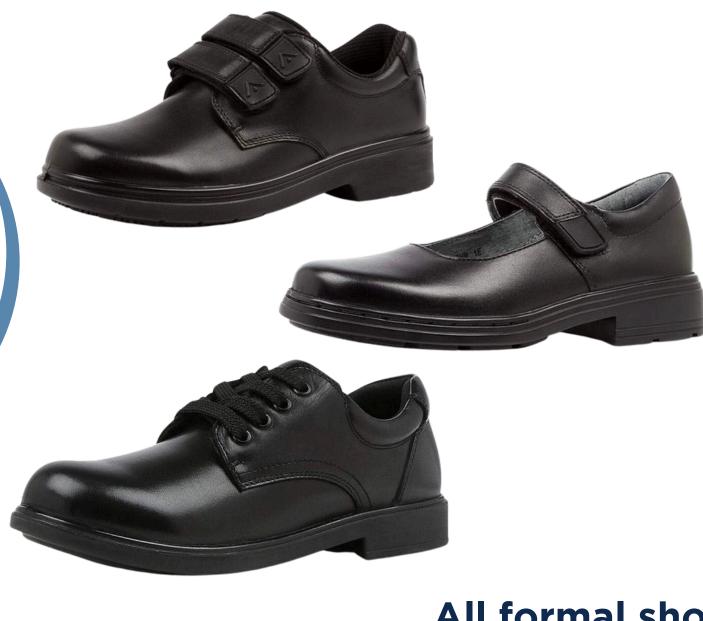

## **Acceptable Formal Shoes**

**Prep - Year 3 Only** Must have straps or laces

Year 4 - Secondary Must have laces (no straps)

All formal shoes must be polishable

### Year 4 - Year 12 students must wear lace up shoes only. No strappy shoes.