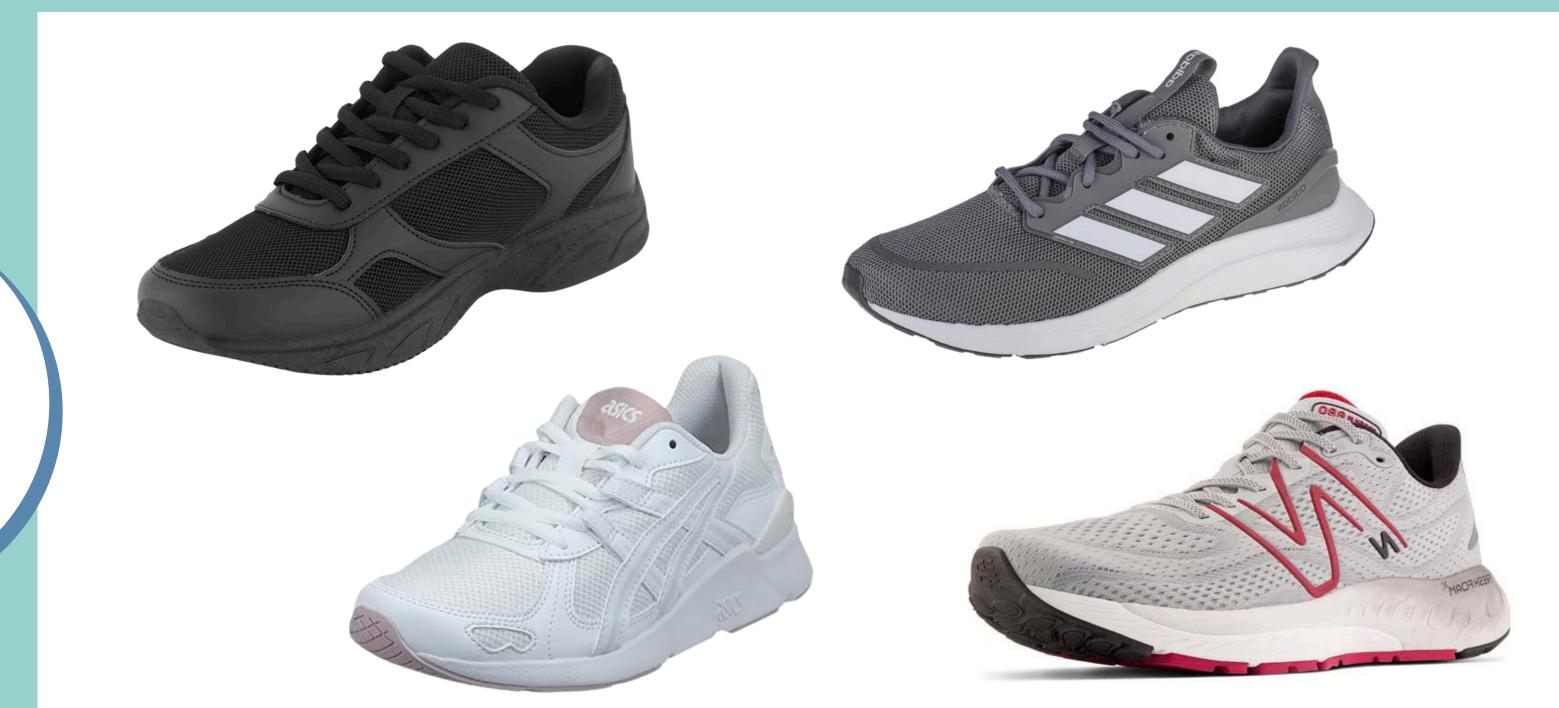

## CHRISTIAN COLLEGE

# Acceptable School Shoes

## **Acceptable Formal Shoes**

**Prep - Year 3 Only** Must have straps or laces



Year 4 - Secondary Must have laces (no straps)





All formal shoes must be polishable

## **Unacceptable Formal Shoes**



No white stripes



No canvas shoes



No fashion or ballet flats

# Formal school shoes should be: black leather or imitation leather polishable (not cloth or canvas) • low cut style (no boots, joggers, ballet

flats or fashion style shoes)

no white stripes

### Year 4 - Year 12 students must wear lace up shoes only. No strappy shoes.

#### **Acceptable Sports Shoes**



#### Predominately white, black or grey

#### **Unacceptable Sports Shoes**

**Sports shoes** for all students must allow the student to run/participate fully in athletics. They should be:

- predominately white, grey or black in colour
- no iridescent laces
- please purchase proper joggers not canvas type shoes

If you are unsure, please contact the **College before purchasing** school shoes.



Minimal bright markings or colours No iridescent laces

No boots or canvas style joggers