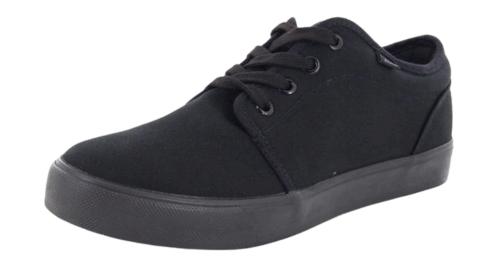

## **Unacceptable Formal Shoes**

No white stripes

No canvas shoes

No fashion or ballet flats

# Formal school shoes should be: black leather or imitation leather polishable (not cloth or canvas) • low cut style (no boots, joggers, ballet

flats or fashion style shoes)

no white stripes