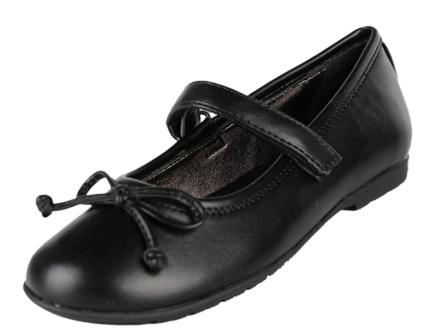

## **Unacceptable Formal Shoes**

No white stripes

No canvas shoes

No fashion or ballet flats

# Formal school shoes should be: black leather or imitation leather polishable (not cloth or canvas) • low cut style (no boots, joggers, ballet

flats or fashion style shoes)

no white stripes