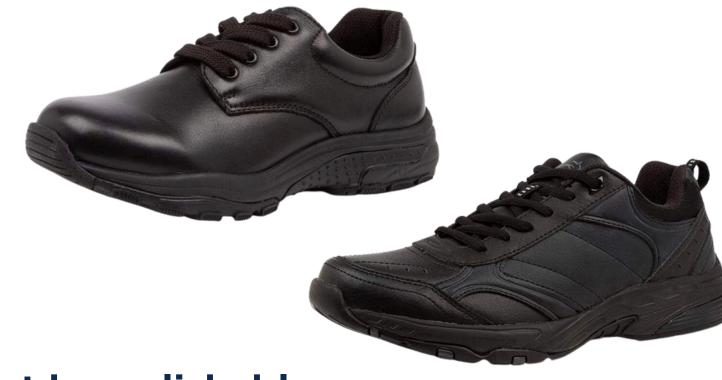

#### **Acceptable Sports Shoes**

#### Predominately white, black or grey

#### **Unacceptable Sports Shoes**

**Sports shoes** for all students must allow the student to run/participate fully in athletics. They should be:

- predominately white, grey or black in colour
- no iridescent laces
- please purchase proper joggers not canvas type shoes